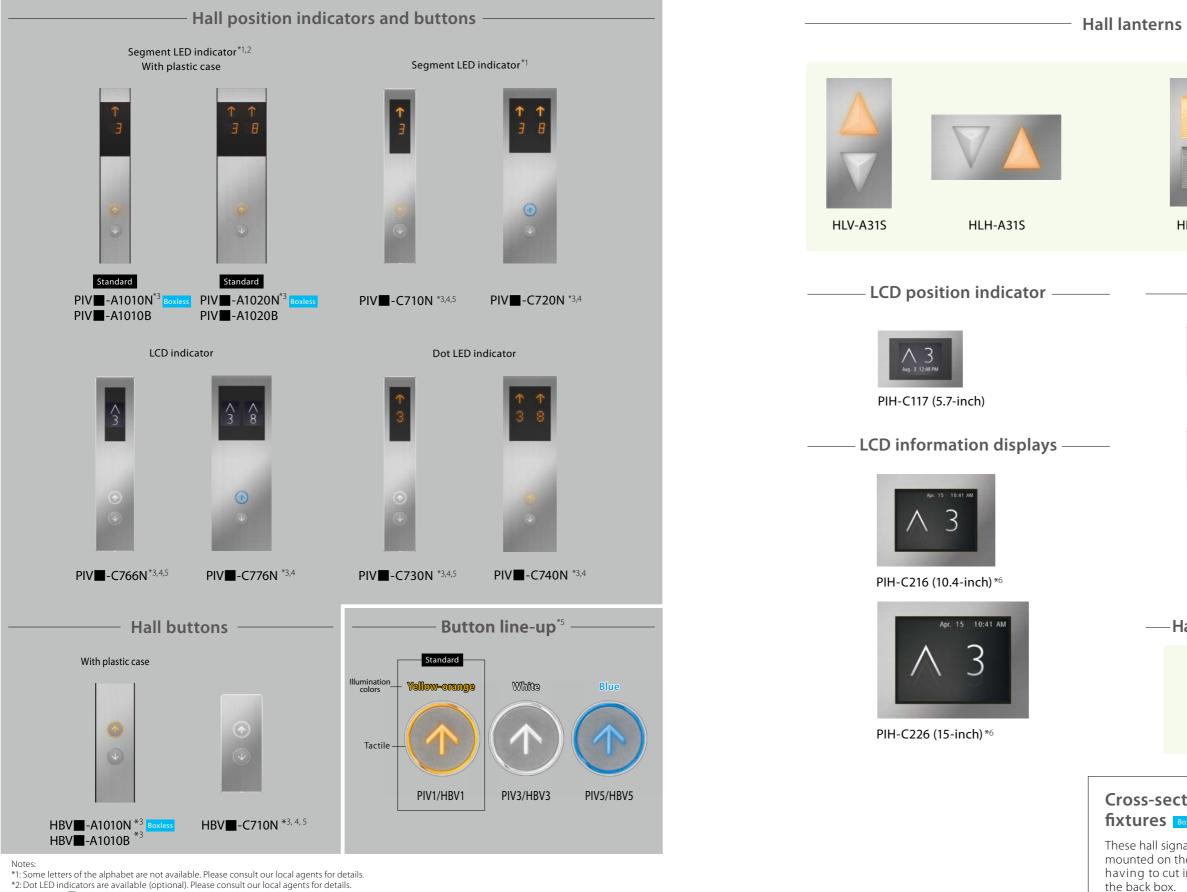

## Hall Signal Fixtures

\*3: The symbol 🔳 is replaced with a number representing illumination color (e.g., PIV1, PIV3, etc.). Please refer to button line-up on this page for illumination colors.

\*4: Faceplates with stainless-steel, mirror-finish are also available (optional). Please consult our local agents for details.

\*5: These hall position indicators and buttons, or hall buttons are applicable to EN81-70 compliant elevators. The images shown here are the EN81-70 compliant type.

However, the hall position indicators and buttons are not applicable to EN81-70 compliant elevators in multi-car group control.

\*6: Only elevators status messages are available.

## LED) Hall Design HLV-A16S HLH-A16S - Hall position indicators -3 PIH-D415 (Dot LED indicator) -PIH-D417 (Segment LED indicator) F $\uparrow$ PID-D417\*2 (Built into transom panel) ----Hall position indicator with lantern----LED PIE-B47\*2 **Cross-section of boxless** fixtures Boxless 1 These hall signal fixtures can be easily Wiring hole mounted on the wall surface without having to cut into the wall to embed the back box.