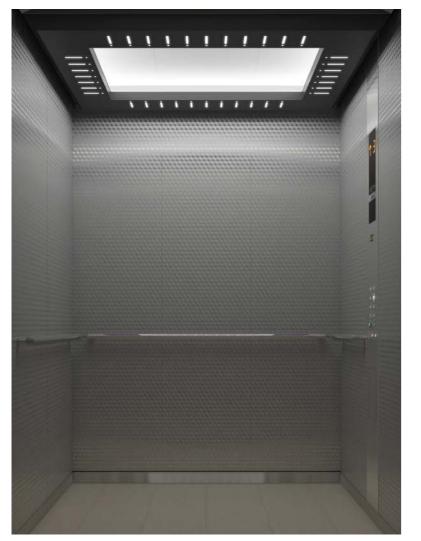

Softly lit illuminated ceiling with a sparkling slitted frame

#### Car Design Example

| Ceiling (L400)      | Panel: Painted steel sheet [Y055: Dark gray]<br>Lighting: Indirect lighting (LEDs) |
|---------------------|------------------------------------------------------------------------------------|
| Walls               | Stainless-steel, hairline-finish with etched pattern (EPA-4)                       |
| Transom panel       | Stainless-steel, hairline-finish with etched pattern (EPA-4)                       |
| Doors               | Stainless-steel, hairline-finish with etched pattern (EPA-4)                       |
| Front return panels | Stainless-steel, hairline-finish                                                   |
| Kickplate           | Stainless-steel, hairline-finish                                                   |
| Flooring            | PR810: Ocher                                                                       |
| Car operating panel | CBV3-N712                                                                          |
| Handrail            | YH-59M (three sides)                                                               |
| Mirror              | None                                                                               |