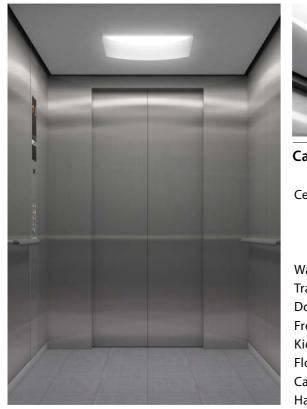

#### **Entrance Design Example**

| Jamb ———                | <ul> <li>Stainless-steel, hairline-finish</li> </ul> |
|-------------------------|------------------------------------------------------|
| Doors                   | <ul> <li>Stainless-steel, hairline-finish</li> </ul> |
| Hall position indicator |                                                      |
| and button              | - PIV1-A1010N Boxless                                |
|                         |                                                      |