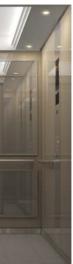

#### Car Design Example

| Ceiling                | Panel: L210 (in above image) – Painted steel sheet [Y055: Dark gray] or<br>L210S (optional) – Stainless-steel, hairline-finish<br>Lighting: Downlights (LEDs) |
|------------------------|---------------------------------------------------------------------------------------------------------------------------------------------------------------|
| Walls                  | Colored stainless-steel, hairline-finish (Bronze)                                                                                                             |
| Transom panel          | Colored stainless-steel, hairline-finish (Bronze)                                                                                                             |
| Doors                  | Colored stainless-steel, hairline-finish (Bronze)                                                                                                             |
| Front return panels    | Stainless-steel, hairline-finish                                                                                                                              |
| Kickplate              | Stainless-steel, hairline-finish                                                                                                                              |
| Flooring               | PR812: Dim-gray                                                                                                                                               |
| Car operating panel —— | CBV1-N732                                                                                                                                                     |
| Handrail               | YH-59S (three sides)                                                                                                                                          |
| Mirror                 | None                                                                                                                                                          |

#### Design Change Variations

| Ceiling (L210S) —<br>Walls ———— | - Panel: Stainless-steel, hairline-finish<br>- Stainless-steel, hairline-finish |
|---------------------------------|---------------------------------------------------------------------------------|
| Flooring ———                    | PR812: Dim-gray                                                                 |
| Handrail — —                    | YH-59S (three sides)                                                            |
| Mirror —                        | None                                                                            |

| Ceiling (L210) —<br>Walls ———— | <ul> <li>Panel: Painted steel sheet [Y055: Dark gray]</li> <li>Stainless-steel, hairline-finish with etched pattern (EPA-2)</li> </ul> |
|--------------------------------|----------------------------------------------------------------------------------------------------------------------------------------|
| Flooring                       | - PR810: Ocher                                                                                                                         |
| Handrail —                     | – YH-59S (three sides)                                                                                                                 |
| Mirror —                       | – YZ-52A (Half-size)                                                                                                                   |

| Ceiling (L210S) —<br>Walls ———— |
|---------------------------------|
| Flooring ———                    |
| Handrail — — —                  |
| Mirror —                        |

– Panel: Stainless-steel, hairline-finish – Painted steel sheet [Y014: Red-violet] – PR812: Dim-gray – YH59S (both sides) – None

| Ceiling (L210) - |   |
|------------------|---|
| cennig (L210) -  |   |
| Walls — — —      | _ |
| -                |   |
| Flooring ——      | - |
| Handrail ——      | _ |
|                  |   |
| Mirror ———       | - |

Panel: Painted steel sheet [Y033: White]
 Painted steel sheet [Y033: White]
 PR803: Gray
 YH-59M (three sides)
 YZ-55SN (Full height)

Car Design

Hall Design

Ubservation Co VEXIEZ-MRL Only)

aterials and Color