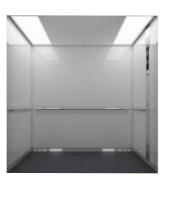

#### Car Design Example

| Ceiling (S00)       | <ul> <li>Panel: Painted steel sheet [Y033: White]<br/>with a milky white resin</li> </ul> |
|---------------------|-------------------------------------------------------------------------------------------|
|                     | lighting cover                                                                            |
|                     | Lighting: Central lighting                                                                |
| Walls               | <ul> <li>Stainless-steel, hairline-finish</li> </ul>                                      |
| Transom panel —     | <ul> <li>Stainless-steel, hairline-finish</li> </ul>                                      |
| Doors               | <ul> <li>Stainless-steel, hairline-finish</li> </ul>                                      |
| Front return panels | <ul> <li>Stainless-steel, hairline-finish</li> </ul>                                      |
| Kickplate           | – Aluminum                                                                                |
| Flooring            | – PR803: Gray                                                                             |
| Car operating panel | - CBV1-N712                                                                               |
| Handrail            | <ul> <li>YH-59S (three sides)</li> </ul>                                                  |