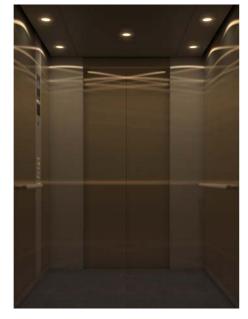

#### Car Design Example

| Ceiling                | Panel: L210 (in above image) – Painted steel sheet [Y055: Dark gray] or<br>L210S (optional) – Stainless-steel, hairline-finish<br>Lighting: Downlights (LEDs) |
|------------------------|---------------------------------------------------------------------------------------------------------------------------------------------------------------|
| Walls                  | Colored stainless-steel, hairline-finish (Bronze)                                                                                                             |
| Transom panel          | Colored stainless-steel, hairline-finish (Bronze)                                                                                                             |
| Doors                  | Colored stainless-steel, hairline-finish (Bronze)                                                                                                             |
| Front return panels    | Stainless-steel, hairline-finish                                                                                                                              |
| Kickplate              | Stainless-steel, hairline-finish                                                                                                                              |
| Flooring               | PR812: Dim-gray                                                                                                                                               |
| Car operating panel —— | CBV1-N732                                                                                                                                                     |
| Handrail               | YH-59S (three sides)                                                                                                                                          |
| Mirror                 | None                                                                                                                                                          |

#### Design Change Variations

| Ceiling (L210S) —<br>Walls ———— | - Panel: Stainless-steel, hairline-finish<br>- Stainless-steel, hairline-finish |
|---------------------------------|---------------------------------------------------------------------------------|
| Flooring ———                    | PR812: Dim-gray                                                                 |
| Handrail — —                    | YH-59S (three sides)                                                            |
| Mirror —                        | None                                                                            |

| Ceiling (L210) —<br>Walls ———— | <ul> <li>Panel: Painted steel sheet [Y055: Dark gray]</li> <li>Stainless-steel, hairline-finish with etched pattern (EPA-2)</li> </ul> |
|--------------------------------|----------------------------------------------------------------------------------------------------------------------------------------|
| Flooring                       | - PR810: Ocher                                                                                                                         |
| Handrail —                     | – YH-59S (three sides)                                                                                                                 |
| Mirror —                       | – YZ-52A (Half-size)                                                                                                                   |

| Ceiling (L210S) —<br>Walls ———— |
|---------------------------------|
| Flooring ———                    |
| Handrail — — —                  |
| Mirror —                        |

– Panel: Stainless-steel, hairline-finish – Painted steel sheet [Y014: Red-violet] – PR812: Dim-gray – YH59S (both sides) – None

| Ceiling (L210) - |   |
|------------------|---|
| cennig (L210) -  |   |
| Walls — — —      | _ |
| -                |   |
| Flooring ——      | - |
| Handrail ——      | _ |
|                  |   |
| Mirror ———       | - |