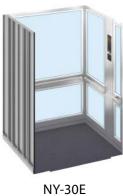

## Natural light gives the car a spacious atmosphere

Ceiling Lighting Mullions (interior

Mullions (exterior

Windows

Glass frames — Transom panel

**Glass Arrangements** 

NY-30C

Both sides