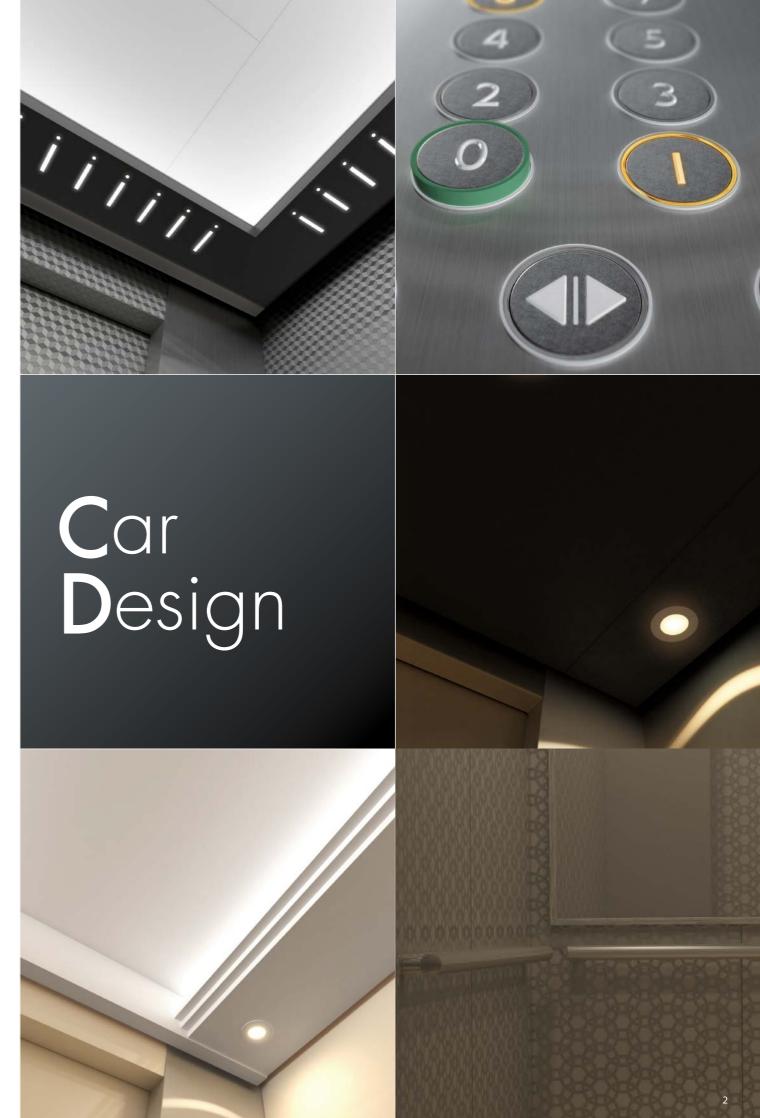

## LED

#### Car Design Example

| Ceiling                | Panel: L210 (in above image) – Painted steel sheet [Y055: Dark gray] or<br>L210S (optional) – Stainless-steel, hairline-finish<br>Lighting: Downlights (LEDs) |
|------------------------|---------------------------------------------------------------------------------------------------------------------------------------------------------------|
| Walls                  | Colored stainless-steel, hairline-finish (Bronze)                                                                                                             |
| Transom panel          | Colored stainless-steel, hairline-finish (Bronze)                                                                                                             |
| Doors                  | Colored stainless-steel, hairline-finish (Bronze)                                                                                                             |
| Front return panels    | Stainless-steel, hairline-finish                                                                                                                              |
| Kickplate              | Stainless-steel, hairline-finish                                                                                                                              |
| Flooring               | PR812: Dim-gray                                                                                                                                               |
| Car operating panel —— | CBV1-N732                                                                                                                                                     |
| Handrail               | YH-59S (three sides)                                                                                                                                          |
| Mirror                 | None                                                                                                                                                          |

# Car Operating Panels

For side wall

CBV3

CBV5

CBV1

12