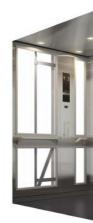

## Natural light gives the car a spacious atmosphere

Ceiling Lighting Mullions (interior

Mullions (exterior

Windows

Glass frames — Transom panel

**Glass Arrangements** 

NY-30C

Both sides

NY-30D Rear & one side

|      | L210S             | Doors                   | Stainless-steel,  |
|------|-------------------|-------------------------|-------------------|
|      | Downlights (LEDs) |                         | hairline-finish   |
| or)- | Stainless-steel,  |                         | with glass window |
|      | hairline-finish   | Front return panel –    | Stainless-steel,  |
| or)- | Painted finish    |                         | hairline-finish   |
|      | (N5.5: gray)      | Kickplate ———           | Stainless-steel,  |
|      | Transparent       |                         | hairline-finish   |
|      | flat glass        | Flooring                | PR812: Dim-gray   |
|      | Aluminum          | Car operating panel $-$ | CBV1-N712         |
|      | Stainless-steel,  | Handrail ———            | Stainless-steel,  |
|      | hairline-finish   |                         | hairline-finish   |
|      |                   |                         | (YH-55S)          |
|      |                   |                         |                   |

NY-30A Rear & both sides

NY-30B Rear

Rear & one side

Observation Ca (NEXIEZ-MRL Only)