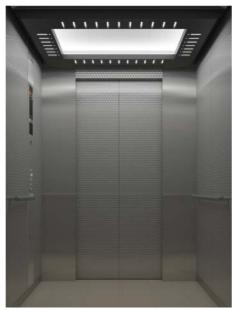

#### Design Change Variations

| Ceiling (L400) — | <ul> <li>Panel: Painted steel sheet [Y055: Dark gray]</li> <li>Colored stainless-steel, hairline-finish with</li></ul> |
|------------------|------------------------------------------------------------------------------------------------------------------------|
| Walls ————       | etched pattern (Gold EPA-1)                                                                                            |
| Flooring —       | — PR812: Dim-gray                                                                                                      |
| Handrail ———     | — YH59G (both sides)                                                                                                   |
| Mirror ———       | — YZ-55SN (Full height)                                                                                                |