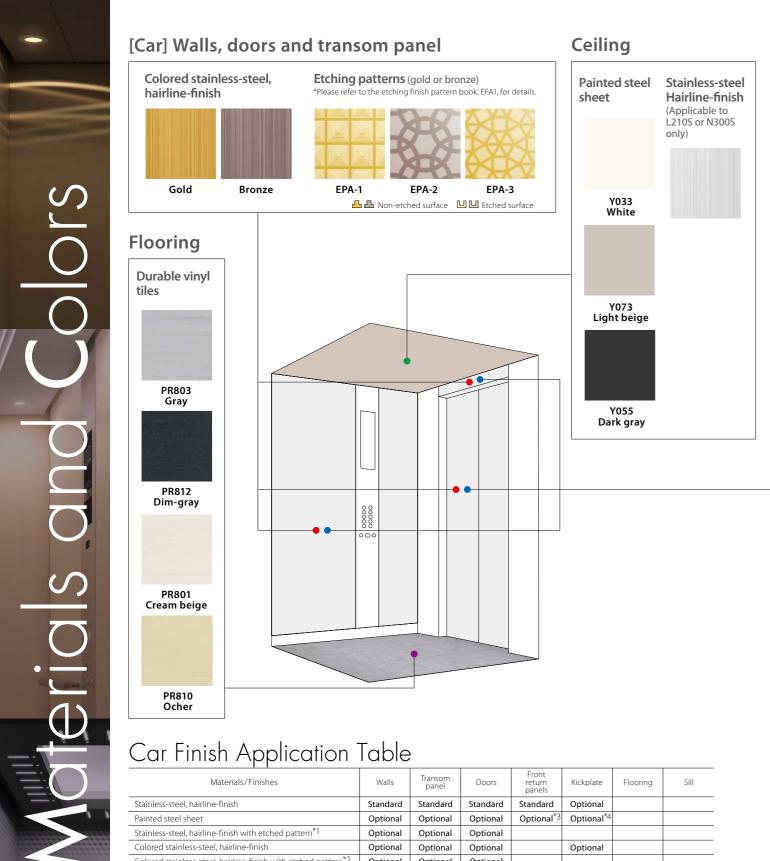

## Car Finish Application Table

| Materials/Finishes                                                   | Walls    | Transom<br>panel | Doors    | Front<br>return<br>panels | Kickplate              | Flooring | Sill     |
|----------------------------------------------------------------------|----------|------------------|----------|---------------------------|------------------------|----------|----------|
| Stainless-steel, hairline-finish                                     | Standard | Standard         | Standard | Standard                  | Optional               |          |          |
| Painted steel sheet                                                  | Optional | Optional         | Optional | Optional <sup>*3</sup>    | Optional <sup>*4</sup> |          |          |
| Stainless-steel, hairline-finish with etched pattern <sup>*1</sup>   | Optional | Optional         | Optional |                           |                        |          |          |
| Colored stainless-steel, hairline-finish                             | Optional | Optional         | Optional |                           | Optional               |          |          |
| Colored stainless-steel, hairline-finish with etched pattern $^{*2}$ | Optional | Optional         | Optional |                           |                        |          |          |
| Stainless-steel, mirror-finish                                       | Optional | Optional         | Optional | Optional                  |                        |          |          |
| Aluminum                                                             |          |                  |          |                           | Standard               |          |          |
| Glass windows [1300(H)×300(W)]                                       |          |                  | Optional |                           |                        |          |          |
| See-through doors <sup>*5</sup>                                      |          |                  | Optional |                           |                        |          |          |
| Durable vinyl tiles (2mm thick)                                      |          |                  |          |                           |                        | Standard |          |
| Aluminum checkered plate (3t)                                        |          |                  |          |                           |                        | Optional |          |
| Rubber tile/carpet/marble/granite (supplied by customer)             |          |                  |          |                           |                        | Optional |          |
| Extruded hard aluminum                                               |          |                  |          |                           |                        |          | Standard |
| Stainless-steel                                                      |          |                  |          |                           |                        |          | Optional |

\*1: Etching pattern EPA-1~6 only.

\*2: Etching pattern EPA-1~3 only. \*3: Painted steel sheet may not be available for front return panel depending on the manufacturing factory, please consult our local agents for details. \*4: Only available in dark gray.

19-20 Materials and Colors 21-22

Sophisticated atmosphere created by downlights and shadows

and Colors

22