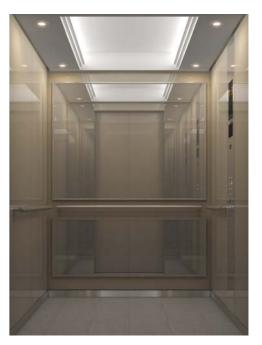

## Natural light gives the car a spacious atmosphere

Ceiling Lighting Mullions (interior

Mullions (exterior

Windows

Glass frames — Transom panel

**Glass Arrangements** 

NY-30C

Both sides

NY-30D Rear & one side

|      | L210S             | Doors                   | Stainless-steel,  |
|------|-------------------|-------------------------|-------------------|
|      | Downlights (LEDs) |                         | hairline-finish   |
| or)- | Stainless-steel,  |                         | with glass window |
|      | hairline-finish   | Front return panel –    | Stainless-steel,  |
| or)- | Painted finish    |                         | hairline-finish   |
|      | (N5.5: gray)      | Kickplate ———           | Stainless-steel,  |
|      | Transparent       |                         | hairline-finish   |
|      | flat glass        | Flooring                | PR812: Dim-gray   |
|      | Aluminum          | Car operating panel $-$ | CBV1-N712         |
|      | Stainless-steel,  | Handrail ———            | Stainless-steel,  |
|      | hairline-finish   |                         | hairline-finish   |
|      |                   |                         | (YH-55S)          |
|      |                   |                         |                   |

NY-30A Rear & both sides

NY-30B Rear

Rear & one side

Observation Ca (NEXIEZ-MRL Only)