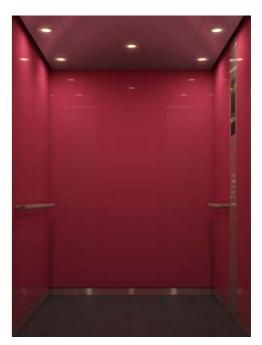

| Ceiling (L210S) —<br>Walls ———— |
|---------------------------------|
| Flooring ———                    |
| Handrail — — —                  |
| Mirror —                        |

– Panel: Stainless-steel, hairline-finish – Painted steel sheet [Y014: Red-violet] – PR812: Dim-gray – YH59S (both sides) – None