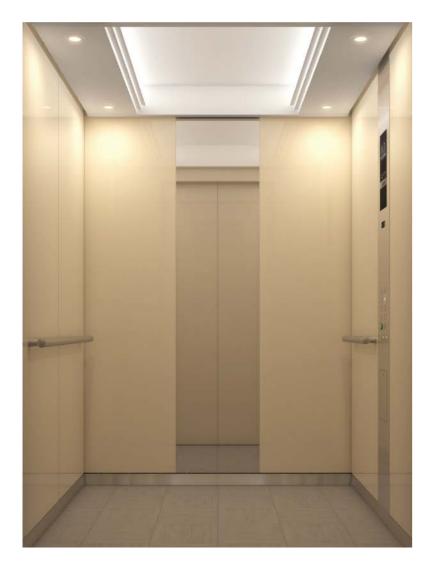

## LED

#### Car Design Example

| Ceiling                | Panel: L210 (in above image) – Painted steel sheet [Y055: Dark gray] or<br>L210S (optional) – Stainless-steel, hairline-finish<br>Lighting: Downlights (LEDs) |
|------------------------|---------------------------------------------------------------------------------------------------------------------------------------------------------------|
| Walls                  | Colored stainless-steel, hairline-finish (Bronze)                                                                                                             |
| Transom panel          | Colored stainless-steel, hairline-finish (Bronze)                                                                                                             |
| Doors                  | Colored stainless-steel, hairline-finish (Bronze)                                                                                                             |
| Front return panels    | Stainless-steel, hairline-finish                                                                                                                              |
| Kickplate              | Stainless-steel, hairline-finish                                                                                                                              |
| Flooring               | PR812: Dim-gray                                                                                                                                               |
| Car operating panel —— | CBV1-N732                                                                                                                                                     |
| Handrail               | YH-59S (three sides)                                                                                                                                          |
| Mirror                 | None                                                                                                                                                          |

#### Design Change Variations

| Ceiling (L210S) —<br>Walls ———— | - Panel: Stainless-steel, hairline-finish<br>- Stainless-steel, hairline-finish |
|---------------------------------|---------------------------------------------------------------------------------|
| Flooring ———                    | PR812: Dim-gray                                                                 |
| Handrail — —                    | YH-59S (three sides)                                                            |
| Mirror —                        | None                                                                            |