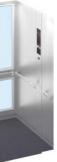

## Natural light gives the car a spacious atmosphere

Ceiling Lighting Mullions (interior

Mullions (exterior

Windows

Glass frames — Transom panel

**Glass Arrangements** 

NY-30C

Both sides

NY-30D Rear & one side

|      | L210S             | Doors                   | Stainless-steel,  |
|------|-------------------|-------------------------|-------------------|
|      | Downlights (LEDs) |                         | hairline-finish   |
| or)- | Stainless-steel,  |                         | with glass window |
|      | hairline-finish   | Front return panel –    | Stainless-steel,  |
| or)- | Painted finish    |                         | hairline-finish   |
|      | (N5.5: gray)      | Kickplate ———           | Stainless-steel,  |
|      | Transparent       |                         | hairline-finish   |
|      | flat glass        | Flooring                | PR812: Dim-gray   |
|      | Aluminum          | Car operating panel $-$ | CBV1-N712         |
|      | Stainless-steel,  | Handrail ———            | Stainless-steel,  |
|      | hairline-finish   |                         | hairline-finish   |
|      |                   |                         | (YH-55S)          |
|      |                   |                         |                   |