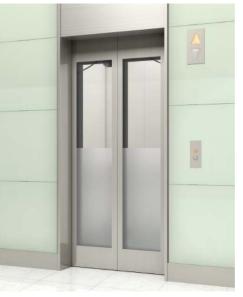

#### Entrance Design Example of E-302

| Jamb —                   | <ul> <li>Stainless-steel, hairline-finish</li> </ul> |
|--------------------------|------------------------------------------------------|
| Doors                    | Painted steel sheet (Y014: Red-violet)               |
| Hall position indicator- | - PIH-D417                                           |
| Hall button              | - HBV1-C710N                                         |
|                          |                                                      |