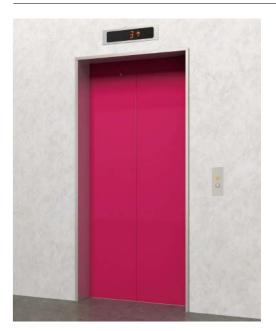

#### **Entrance Design Example**

| Jamb ———                | <ul> <li>Stainless-steel, hairline-finish</li> </ul> |
|-------------------------|------------------------------------------------------|
| Doors                   | <ul> <li>Stainless-steel, hairline-finish</li> </ul> |
| Hall position indicator |                                                      |
| and button              | - PIV1-A1010N Boxless                                |
|                         |                                                      |