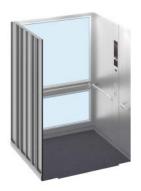

## Natural light gives the car a spacious atmosphere

Ceiling Lighting Mullions (interior

Mullions (exterior

Windows

Glass frames — Transom panel

**Glass Arrangements** 

NY-30C

Both sides

NY-30A Rear & both sides

NY-30B Rear

Rear & one side

Observation Ca (NEXIEZ-MRL Only)