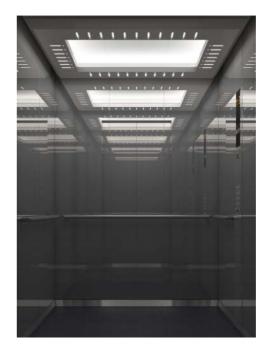

Materials an

Car Design

Terraced design with illusion of increased ceiling height

#### Car Design Example

| Ceiling               | Panel: N300 (in above image) – Painted steel sheet [Y033: White] or<br>N300S (optional) – Stainless-steel, hairline-finish<br>Lighting: Central indirect lighting and downlights |
|-----------------------|----------------------------------------------------------------------------------------------------------------------------------------------------------------------------------|
| Walls                 | Painted steel sheet [Y016: Light brown]                                                                                                                                          |
| Transom panel         | Painted steel sheet [Y016: Light brown]                                                                                                                                          |
| Doors                 | Painted steel sheet [Y016: Light brown]                                                                                                                                          |
| Front return panels — | Stainless-steel, hairline-finish                                                                                                                                                 |
| Kickplate             | Stainless-steel, hairline-finish                                                                                                                                                 |
| Flooring              | PR803: Gray                                                                                                                                                                      |
| Car operating panel — | CBV3-N732                                                                                                                                                                        |
| Handrail              | YH59S (both sides)                                                                                                                                                               |
| Mirror                | YZ-55SN (Full height)                                                                                                                                                            |