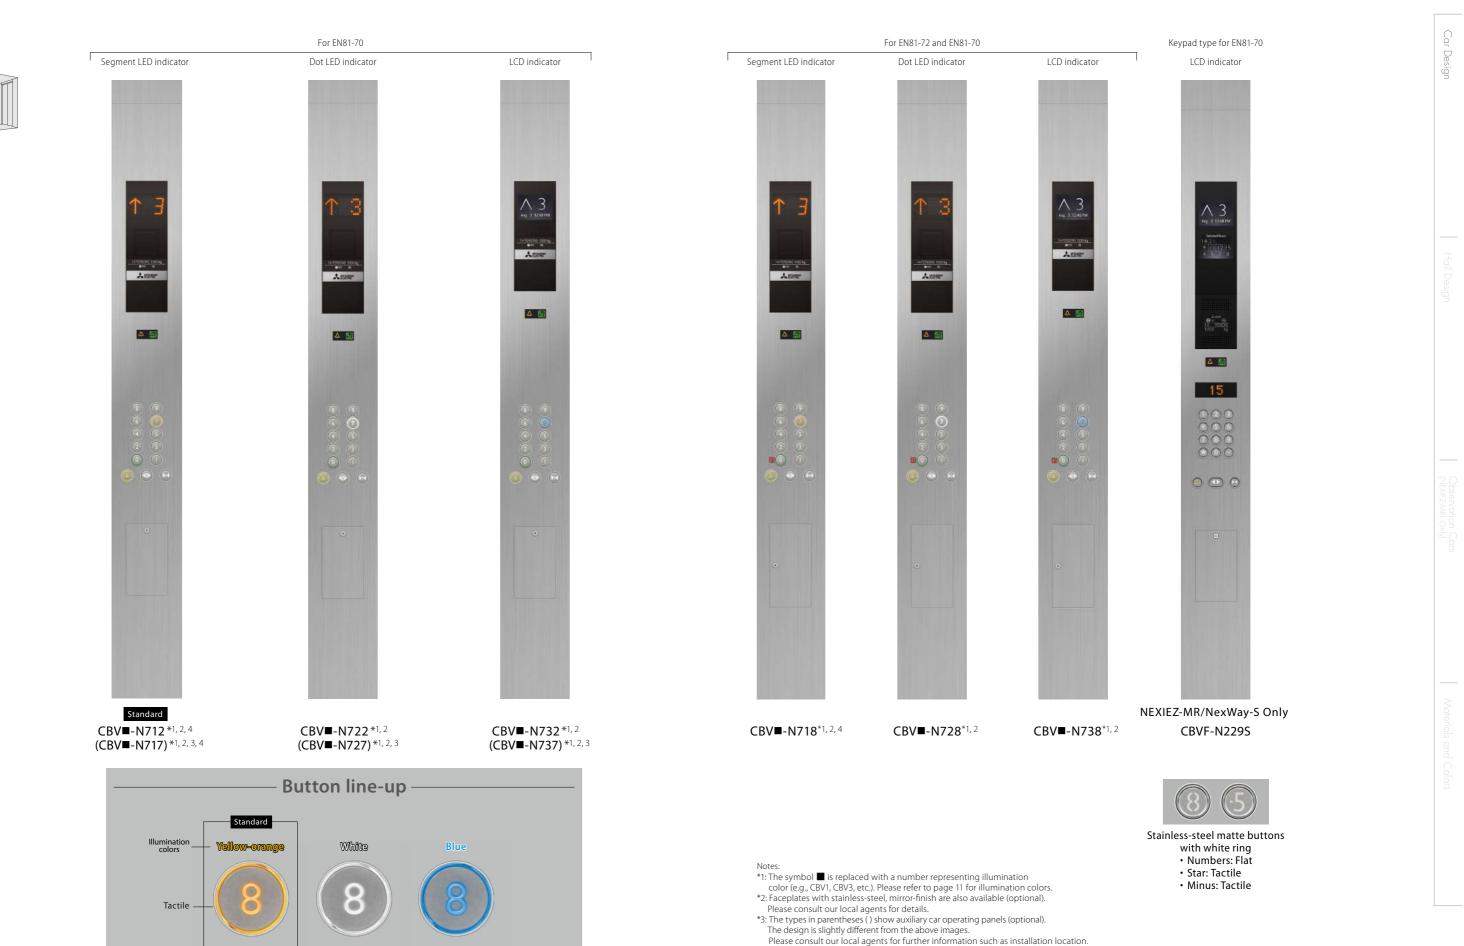

# Car Operating Panels

For side wall

CBV3

CBV5

CBV1

12

## Hall Signal Fixtures

\*3: The symbol 🔳 is replaced with a number representing illumination color (e.g., PIV1, PIV3, etc.). Please refer to button line-up on this page for illumination colors.

\*4: Faceplates with stainless-steel, mirror-finish are also available (optional). Please consult our local agents for details.