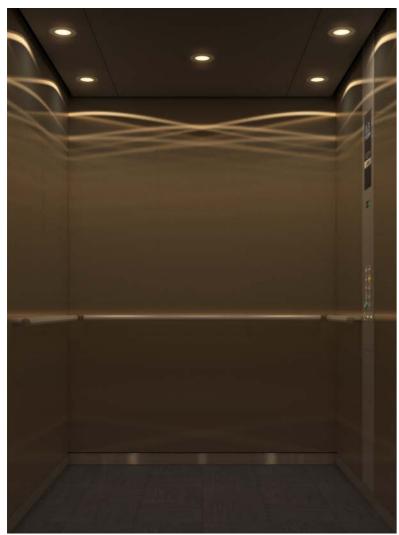

#### Car Design Example

| Ceiling                | Panel: L210 (in above image) – Painted steel sheet [Y055: Dark gray] or<br>L210S (optional) – Stainless-steel, hairline-finish<br>Lighting: Downlights (LEDs) |
|------------------------|---------------------------------------------------------------------------------------------------------------------------------------------------------------|
| Walls                  | Colored stainless-steel, hairline-finish (Bronze)                                                                                                             |
| Transom panel          | Colored stainless-steel, hairline-finish (Bronze)                                                                                                             |
| Doors                  | Colored stainless-steel, hairline-finish (Bronze)                                                                                                             |
| Front return panels    | Stainless-steel, hairline-finish                                                                                                                              |
| Kickplate              | Stainless-steel, hairline-finish                                                                                                                              |
| Flooring               | PR812: Dim-gray                                                                                                                                               |
| Car operating panel —— | CBV1-N732                                                                                                                                                     |
| Handrail               | YH-59S (three sides)                                                                                                                                          |
| Mirror                 | None                                                                                                                                                          |

#### Design Change Variations

| Ceiling (L210S) —<br>Walls ———— | - Panel: Stainless-steel, hairline-finish<br>- Stainless-steel, hairline-finish |
|---------------------------------|---------------------------------------------------------------------------------|
| Flooring ———                    | PR812: Dim-gray                                                                 |
| Handrail — —                    | YH-59S (three sides)                                                            |
| Mirror —                        | None                                                                            |

| Ceiling (L210) —<br>Walls ———— | <ul> <li>Panel: Painted steel sheet [Y055: Dark gray]</li> <li>Stainless-steel, hairline-finish with etched pattern (EPA-2)</li> </ul> |
|--------------------------------|----------------------------------------------------------------------------------------------------------------------------------------|
| Flooring                       | - PR810: Ocher                                                                                                                         |
| Handrail —                     | – YH-59S (three sides)                                                                                                                 |
| Mirror —                       | – YZ-52A (Half-size)                                                                                                                   |

| Ceiling (L210S) —<br>Walls ———— |
|---------------------------------|
| Flooring ———                    |
| Handrail — — —                  |
| Mirror —                        |

– Panel: Stainless-steel, hairline-finish – Painted steel sheet [Y014: Red-violet] – PR812: Dim-gray – YH59S (both sides) – None

| Ceiling (L210) - |   |
|------------------|---|
| cennig (L210) -  |   |
| Walls — — —      | _ |
| -                |   |
| Flooring ——      | - |
| Handrail ——      | _ |
|                  |   |
| Mirror ———       | - |