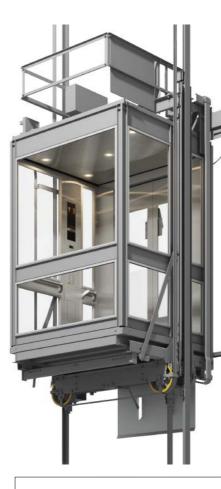

## Natural light gives the car a spacious atmosphere

Ceiling Lighting Mullions (interior

Mullions (exterior

Windows

Glass frames — Transom panel

**Glass Arrangements** 

NY-30C

Both sides

NY-30D Rear & one side

|      | L210S             | Doors                   | Stainless-steel,  |
|------|-------------------|-------------------------|-------------------|
|      | Downlights (LEDs) |                         | hairline-finish   |
| or)- | Stainless-steel,  |                         | with glass window |
|      | hairline-finish   | Front return panel –    | Stainless-steel,  |
| or)- | Painted finish    |                         | hairline-finish   |
|      | (N5.5: gray)      | Kickplate ———           | Stainless-steel,  |
|      | Transparent       |                         | hairline-finish   |
|      | flat glass        | Flooring                | PR812: Dim-gray   |
|      | Aluminum          | Car operating panel $-$ | CBV1-N712         |
|      | Stainless-steel,  | Handrail ———            | Stainless-steel,  |
|      | hairline-finish   |                         | hairline-finish   |
|      |                   |                         | (YH-55S)          |
|      |                   |                         |                   |

NY-30A Rear & both sides

NY-30B Rear

Rear & one side

Observation Ca (NEXIEZ-MRL Only)