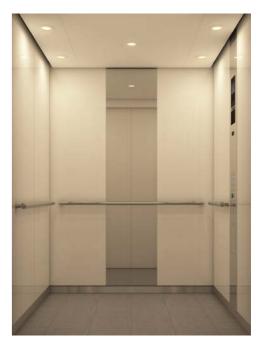

## Interior

Simple and easy to coordinate with various car designs

#### Car Design Example

| Ceiling (S00)       | <ul> <li>Panel: Painted steel sheet [Y033: White]<br/>with a milky white resin</li> </ul> |
|---------------------|-------------------------------------------------------------------------------------------|
|                     | lighting cover                                                                            |
|                     | Lighting: Central lighting                                                                |
| Walls               | <ul> <li>Stainless-steel, hairline-finish</li> </ul>                                      |
| Transom panel —     | <ul> <li>Stainless-steel, hairline-finish</li> </ul>                                      |
| Doors               | <ul> <li>Stainless-steel, hairline-finish</li> </ul>                                      |
| Front return panels | <ul> <li>Stainless-steel, hairline-finish</li> </ul>                                      |
| Kickplate           | – Aluminum                                                                                |
| Flooring            | – PR803: Gray                                                                             |
| Car operating panel | - CBV1-N712                                                                               |
| Handrail            | <ul> <li>YH-59S (three sides)</li> </ul>                                                  |