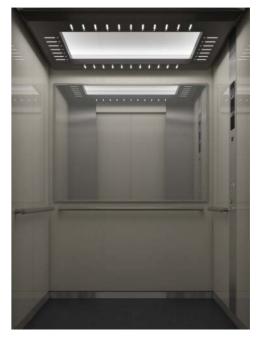

Materials an

Car Design

Terraced design with illusion of increased ceiling height

#### Car Design Example

| Ceiling               | Panel: N300 (in above image) – Painted steel sheet [Y033: White] or<br>N300S (optional) – Stainless-steel, hairline-finish<br>Lighting: Central indirect lighting and downlights |
|-----------------------|----------------------------------------------------------------------------------------------------------------------------------------------------------------------------------|
| Walls                 | Painted steel sheet [Y016: Light brown]                                                                                                                                          |
| Transom panel         | Painted steel sheet [Y016: Light brown]                                                                                                                                          |
| Doors                 | Painted steel sheet [Y016: Light brown]                                                                                                                                          |
| Front return panels — | Stainless-steel, hairline-finish                                                                                                                                                 |
| Kickplate             | Stainless-steel, hairline-finish                                                                                                                                                 |
| Flooring              | PR803: Gray                                                                                                                                                                      |
| Car operating panel — | CBV3-N732                                                                                                                                                                        |
| Handrail              | YH59S (both sides)                                                                                                                                                               |
| Mirror                | YZ-55SN (Full height)                                                                                                                                                            |