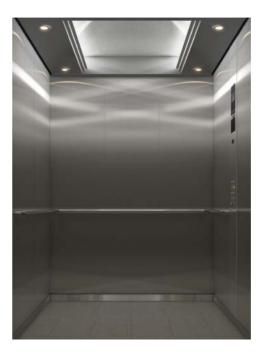

#### Design Change Variations

| Ceiling (N300S) — | Panel: Stainless-steel, hairline-finish              |
|-------------------|------------------------------------------------------|
| Walls             | <ul> <li>Stainless-steel, hairline-finish</li> </ul> |
| Flooring ———      | – PR803: Gray                                        |
| Handrail — —      | – YH-59M (three sides)                               |
| Mirror —          | – None                                               |