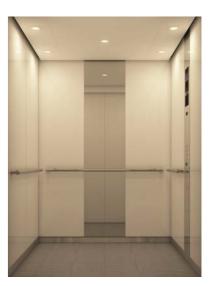

#### Car Design Example

| Ceiling               | Panel: N300 (in above image) – Painted steel sheet [Y033: White] or<br>N300S (optional) – Stainless-steel, hairline-finish<br>Lighting: Central indirect lighting and downlights |
|-----------------------|----------------------------------------------------------------------------------------------------------------------------------------------------------------------------------|
| Walls                 | Painted steel sheet [Y016: Light brown]                                                                                                                                          |
| Transom panel         | Painted steel sheet [Y016: Light brown]                                                                                                                                          |
| Doors                 | Painted steel sheet [Y016: Light brown]                                                                                                                                          |
| Front return panels — | Stainless-steel, hairline-finish                                                                                                                                                 |
| Kickplate             | Stainless-steel, hairline-finish                                                                                                                                                 |
| Flooring              | PR803: Gray                                                                                                                                                                      |
| Car operating panel — | CBV3-N732                                                                                                                                                                        |
| Handrail              | YH59S (both sides)                                                                                                                                                               |
| Mirror                | YZ-55SN (Full height)                                                                                                                                                            |

#### Design Change Variations

| Ceiling (N300S) — | Panel: Stainless-steel, hairline-finish              |
|-------------------|------------------------------------------------------|
| Walls             | <ul> <li>Stainless-steel, hairline-finish</li> </ul> |
| Flooring ———      | – PR803: Gray                                        |
| Handrail — —      | – YH-59M (three sides)                               |
| Mirror —          | – None                                               |

| Ceiling (N300) — | Panel: Painted steel sheet [Y033: White] |
|------------------|------------------------------------------|
| Walls —          | Painted steel sheet [Y116: Blue]         |
| Flooring ———     | PR812: Dim-gray                          |
| Handrail ———     | YH-59S (three sides)                     |
| Mirror ———       | YZ-55SN (Full height)                    |

| Flooring | Ceiling (N300) -<br>Walls |  |
|----------|---------------------------|--|
|          |                           |  |

Handrail ——— Mirror ——— Panel: Painted steel sheet [Y033: White]
Stainless-steel, hairline-finish with etched pattern (EPA-3)
PR812: Dim-gray
YH59S (both sides)
None

| Ceiling (N300)              |  |
|-----------------------------|--|
| Nalls —                     |  |
| -looring ——<br>Handrail ——— |  |
| Mirror —                    |  |
| VIIIIOI                     |  |

Panel: Painted steel sheet [Y033: White]
 Painted steel sheet [Y004: Beige]
 PR803: Gray
 YH-59S (three sides)
 YZ-53A (2-mirror set)

На

Car Design

Observation Co NEXIEZ-MRL Only)

Naterials and Color: