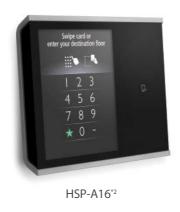

## 10.4-inch Touch Screen"

#### Surface mounted type

\*

4 5 6

HSP-A11

Notes \*1: Please consult our local agents for the production terms, etc. \*2: Card reader is to be supplied by customer. Please consult our local agents for details.

For details of designs and other options, refer to the  $\Sigma$ Al-2200C brochure