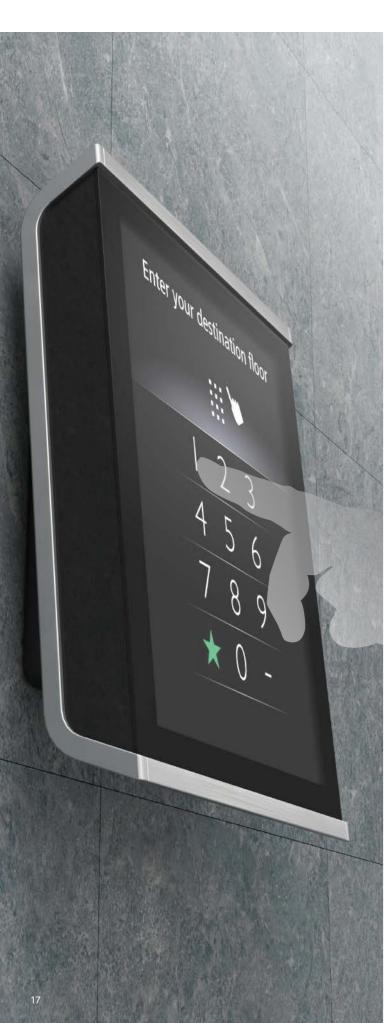

position indicators and buttons, or hall buttons are applicable to EN81-70 compliant elevators. The images shown here are the EN81-70 compliant type.

However, the hall position indicators and buttons are not applicable to EN81-70 compliant elevators in multi-car group control.

\*6: Only elevators status messages are available.

## LED) Hall Design HLV-A16S HLH-A16S - Hall position indicators -3 PIH-D415 (Dot LED indicator) -PIH-D417 (Segment LED indicator) F $\uparrow$ PID-D417\*2 (Built into transom panel) ----Hall position indicator with lantern----LED PIE-B47\*2 **Cross-section of boxless** fixtures Boxless 1 These hall signal fixtures can be easily Wiring hole mounted on the wall surface without having to cut into the wall to embed the back box.

# Special Signal Fixtures for DOAS



## 10.4-inch Touch Screen"

#### Surface mounted type





\*

4 5 6

HSP-A11



## Keypad

| Dot LED display (or                                            | range when illumir                                                                                                         | nated)                                                                                                                                                                                                                                         |
|----------------------------------------------------------------|----------------------------------------------------------------------------------------------------------------------------|----------------------------------------------------------------------------------