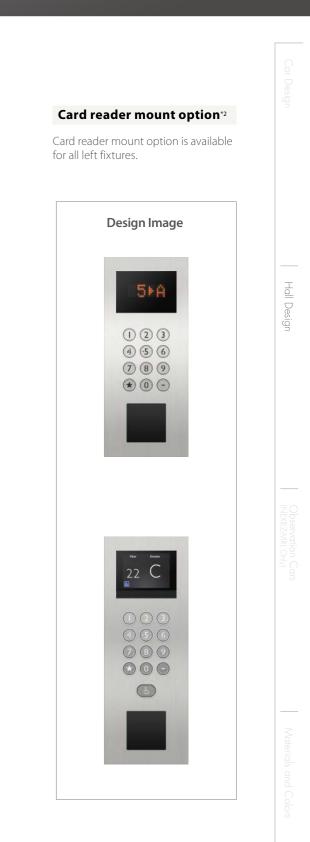

# Special Signal Fixtures for DOAS

Notes \*1: Please consult our local agents for the production terms, etc. \*2: Card reader is to be supplied by customer. Please consult our local agents for details.

For details of designs and other options, refer to the  $\Sigma$ Al-2200C brochure