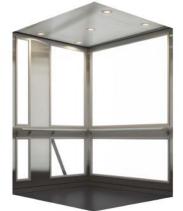

## Natural light gives the car a spacious atmosphere

Ceiling Lighting Mullions (interior

Mullions (exterior

Windows

Glass frames — Transom panel

**Glass Arrangements** 

NY-30C

Both sides

NY-30D Rear & one side

|      | L210S             | Doors                   | Stainless-steel,  |
|------|-------------------|-------------------------|-------------------|
|      | Downlights (LEDs) |                         | hairline-finish   |
| or)- | Stainless-steel,  |                         | with glass window |
|      | hairline-finish   | Front return panel –    | Stainless-steel,  |
| or)- | Painted finish    |                         | hairline-finish   |
|      | (N5.5: gray)      | Kickplate ———           | Stainless-steel,  |
|      | Transparent       |                         | hairline-finish   |
|      | flat glass        | Flooring                | PR812: Dim-gray   |
|      | Aluminum          | Car operating panel $-$ | CBV1-N712         |
|      | Stainless-steel,  | Handrail ———            | Stainless-steel,  |
|      | hairline-finish   |                         | hairline-finish   |
|      |                   |                         | (YH-55S)          |
|      |                   |                         |                   |

NY-30A Rear & both sides

NY-30B Rear

Rear & one side

Observation Ca (NEXIEZ-MRL Only)