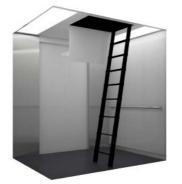

## Ceiling with emergency trap door for EN81-72

## NEXIEZ-MRL Only

FE10

\*Not applicable to observation car.

Note: This ladder will be used for rescue operation in case of an emergency.

#### Car Design Example

Ceiling (FE10) Panels: [Center]

> Painted steel sheet [Y033: White] with emergency trap door [Side] Milky white resin panels Lighting: Lighting on both sides