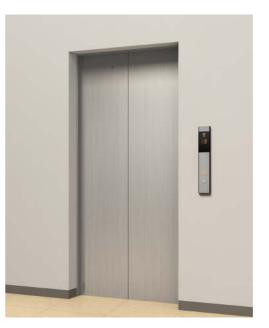

# Narrow Jamb Standard E-202 Square Jamb / E-302 Splayed Jamb

#### Entrance Design Example of E-302

| Jamb —                   | <ul> <li>Stainless-steel, hairline-finish</li> </ul> |
|--------------------------|------------------------------------------------------|
| Doors                    | Painted steel sheet (Y014: Red-violet)               |
| Hall position indicator- | - PIH-D417                                           |
| Hall button              | - HBV1-C710N                                         |
|                          |                                                      |