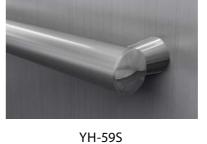

## Handrails

(Stainless-steel, hairline-finish)

YH-59G (Stainless-steel, mirror-finish [Gold])

9

YZ-55SN Full height

YH-59M (Stainless-steel, mirror-finish)

YH-57S (Stainless-steel, hairline-finish)

Cal