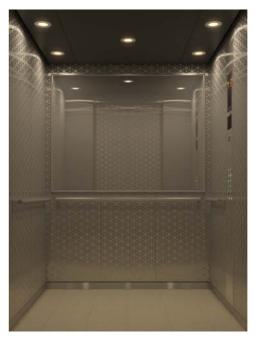

Softly lit illuminated ceiling with a sparkling slitted frame

#### Car Design Example

| Ceiling (L400)      | Panel: Painted steel sheet [Y055: Dark gray]<br>Lighting: Indirect lighting (LEDs) |
|---------------------|------------------------------------------------------------------------------------|
| Walls               | Stainless-steel, hairline-finish with etched pattern (EPA-4)                       |
| Transom panel       | Stainless-steel, hairline-finish with etched pattern (EPA-4)                       |
| Doors               | Stainless-steel, hairline-finish with etched pattern (EPA-4)                       |
| Front return panels | Stainless-steel, hairline-finish                                                   |
| Kickplate           | Stainless-steel, hairline-finish                                                   |
| Flooring            | PR810: Ocher                                                                       |
| Car operating panel | CBV3-N712                                                                          |
| Handrail            | YH-59M (three sides)                                                               |
| Mirror              | None                                                                               |