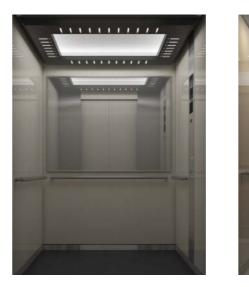

#### Car Design Example

| Ceiling                | Panel: L210 (in above image) – Painted steel sheet [Y055: Dark gray] or<br>L210S (optional) – Stainless-steel, hairline-finish<br>Lighting: Downlights (LEDs) |
|------------------------|---------------------------------------------------------------------------------------------------------------------------------------------------------------|
| Walls                  | Colored stainless-steel, hairline-finish (Bronze)                                                                                                             |
| Transom panel          | Colored stainless-steel, hairline-finish (Bronze)                                                                                                             |
| Doors                  | Colored stainless-steel, hairline-finish (Bronze)                                                                                                             |
| Front return panels    | Stainless-steel, hairline-finish                                                                                                                              |
| Kickplate              | Stainless-steel, hairline-finish                                                                                                                              |
| Flooring               | PR812: Dim-gray                                                                                                                                               |
| Car operating panel —— | CBV1-N732                                                                                                                                                     |
| Handrail               | YH-59S (three sides)                                                                                                                                          |
| Mirror                 | None                                                                                                                                                          |