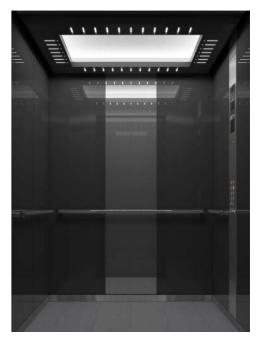

Softly lit illuminated ceiling with a sparkling slitted frame

## LED

#### Car Design Example

| Ceiling (L400)      | Panel: Painted steel sheet [Y055: Dark gray]<br>Lighting: Indirect lighting (LEDs) |
|---------------------|------------------------------------------------------------------------------------|
| Walls               | Stainless-steel, hairline-finish with etched pattern (EPA-4)                       |
| Transom panel       | Stainless-steel, hairline-finish with etched pattern (EPA-4)                       |
| Doors               | Stainless-steel, hairline-finish with etched pattern (EPA-4)                       |
| Front return panels | Stainless-steel, hairline-finish                                                   |
| Kickplate           | Stainless-steel, hairline-finish                                                   |
| Flooring            | PR810: Ocher                                                                       |
| Car operating panel | CBV3-N712                                                                          |
| Handrail            | YH-59M (three sides)                                                               |
| Mirror              | None                                                                               |