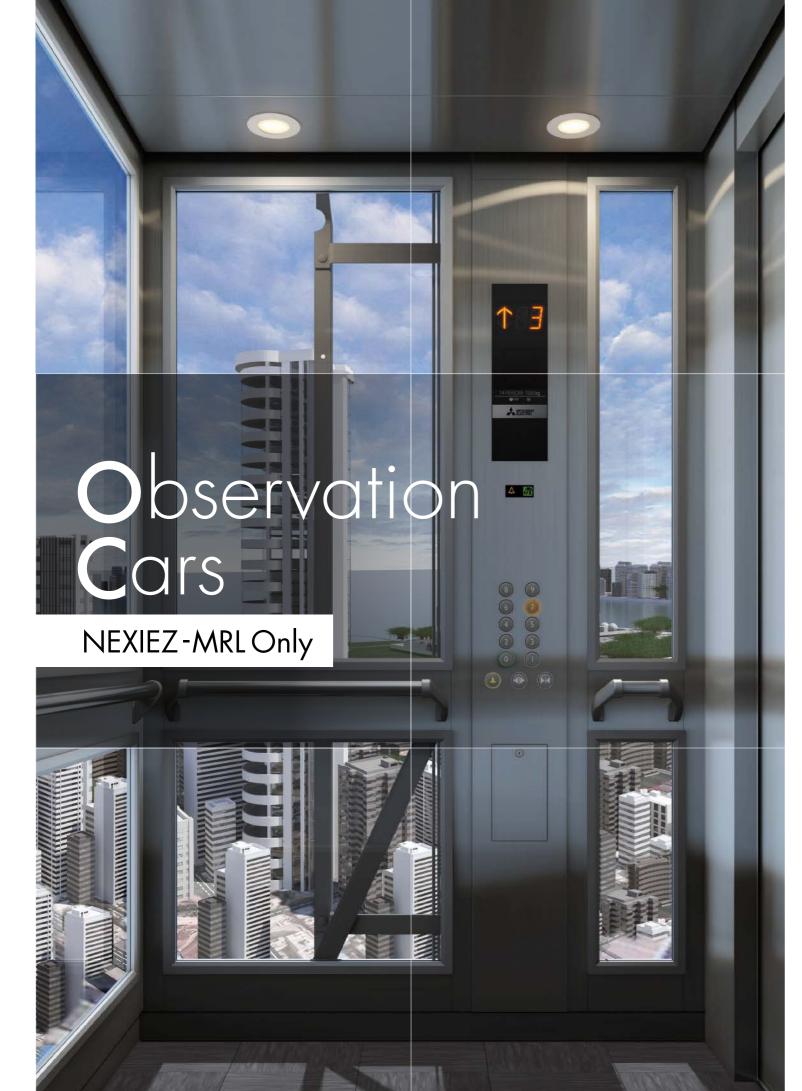

## Natural light gives the car a spacious atmosphere

Ceiling Lighting Mullions (interior

Mullions (exterior

Windows

Glass frames — Transom panel

**Glass Arrangements** 

NY-30C

Both sides

NY-30D Rear & one side

|      | L210S             | Doors                   | Stainless-steel,  |
|------|-------------------|-------------------------|-------------------|
|      | Downlights (LEDs) |                         | hairline-finish   |
| or)- | Stainless-steel,  |                         | with glass window |
|      | hairline-finish   | Front return panel –    | Stainless-steel,  |
| or)- | Painted finish    |                         | hairline-finish   |
|      | (N5.5: gray)      | Kickplate ———           | Stainless-steel,  |
|      | Transparent       |                         | hairline-finish   |
|      | flat glass        | Flooring                | PR812: Dim-gray   |
|      | Aluminum          | Car operating panel $-$ | CBV1-N712         |
|      | Stainless-steel,  | Handrail ———            | Stainless-steel,  |
|      | hairline-finish   |                         | hairline-finish   |
|      |                   |                         | (YH-55S)          |
|      |                   |                         |                   |

NY-30A Rear & both sides

NY-30B Rear

Rear & one side

Observation Ca (NEXIEZ-MRL Only)