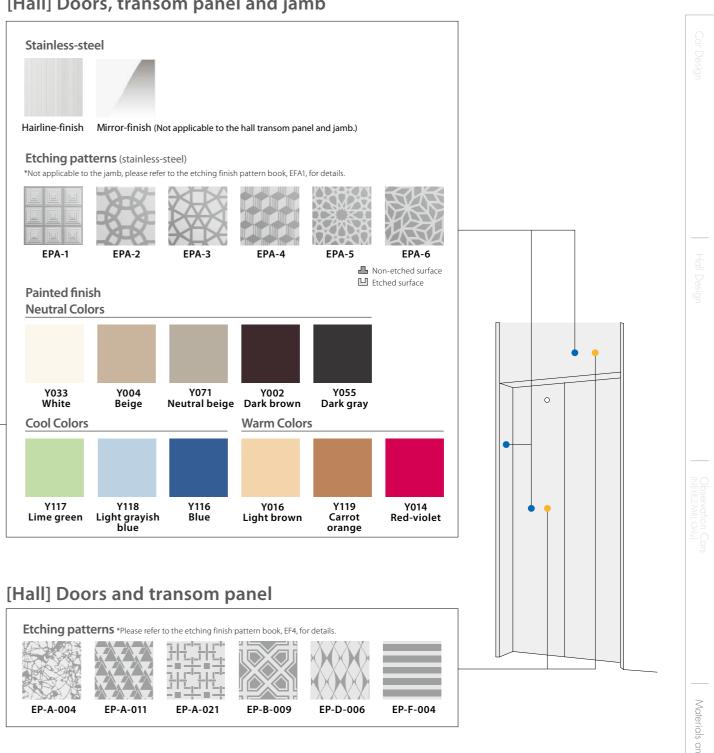

## Entrance Finish

#### **Entrance Design Example**

| Jamb ———                | <ul> <li>Stainless-steel, hairline-finish</li> </ul> |
|-------------------------|------------------------------------------------------|
| Doors                   | <ul> <li>Stainless-steel, hairline-finish</li> </ul> |
| Hall position indicator |                                                      |
| and button              | - PIV1-A1010N Boxless                                |
|                         |                                                      |

Square Jamb with Transom Panel

#### Entrance Design Example of E-312

| Jamb —           | <ul> <li>Stainless-steel, hairline-finish</li> </ul> |
|------------------|------------------------------------------------------|
| Transom panel —— | <ul> <li>Stainless-steel, hairline-finish</li> </ul> |
| Doors            | <ul> <li>See-through doors</li> </ul>                |
| Hall lantern     | HLV-A31S                                             |
| Hall button      | – HBV1-C710N                                         |

# Narrow Jamb Standard E-202 Square Jamb / E-302 Splayed Jamb

#### Entrance Design Example of E-302

| Jamb —                   | <ul> <li>Stainless-steel, hairline-finish</li> </ul> |
|--------------------------|------------------------------------------------------|
| Doors                    | Painted steel sheet (Y014: Red-violet)               |
| Hall position indicator- | - PIH-D417                                           |
| Hall button              | - HBV1-C710N                                         |
|                          |                                                      |

# E-312

Splayed Jamb with Transom Panel

#### Entrance Design Example of E-312

Jamb Transom panel Doors Hall position indicator – PID-D417 Hall button

Stainless-steel, hairline-finish Stainless-steel, hairline-finish SUS-HL HBV1-C710N

Hall Design

\*5: Only available in 2-panel center opening doors (CO).

|          |          |          | ED P 000 |      |
|----------|----------|----------|----------|------|
| EP-A-004 | EP-A-011 | EP-A-021 | EP-B-009 | EP-I |
|          |          |          |          |      |