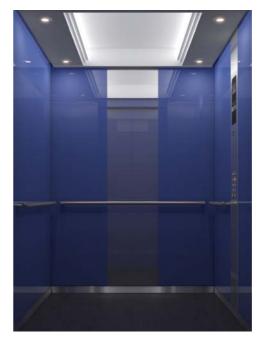

| Ceiling (N300) — | Panel: Painted steel sheet [Y033: White] |
|------------------|------------------------------------------|
| Walls —          | Painted steel sheet [Y116: Blue]         |
| Flooring ———     | PR812: Dim-gray                          |
| Handrail ———     | YH-59S (three sides)                     |
| Mirror ———       | YZ-55SN (Full height)                    |